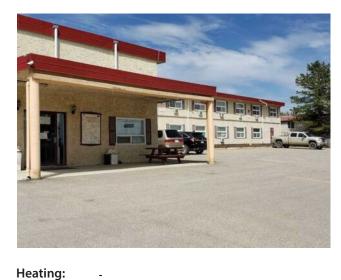

## 4830 4 Avenue Edson, Alberta

MLS # A2210873

\$1,390,000

Edson

Lot Feat:

Division:

Type: Hotel/Motel **Bus. Type:** Sale/Lease: For Sale Bldg. Name: -Bus. Name: Size: 16,950 sq.ft. Zoning: C-3(Highway Commercial Di Addl. Cost: **Based on Year: Utilities:** Parking: Lot Size: 0.64 Acre

Inclusions:

Floors: Roof:

**Exterior:** 

Water:

Sewer:

N/A

<sup>\*</sup> BUSY MOTEL WITH 38 ROOMS(6 KITCHENETTE ROOMS) \* 3 BEDROOM LIVING QUARTERS \* CONCRETE BLOCK CONSTRUCTION \* PRIME LOCATION: ON HWY 16 AND AT THE CENTRE OF THE TOWN \* TOWN INDUSTRY: OIL, NATURAL GAS, FORESTRY \* OWNERS RETIRING