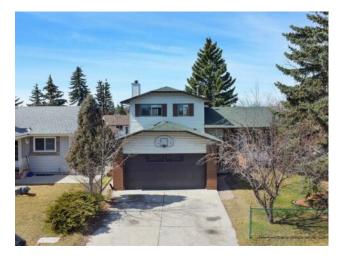

## 103 Templevale Place NE Calgary, Alberta

Inclusions: n/a

Nestled in the heart of Temple, this charming 1800+SF home offers exceptional potential. Spread across two levels with an additional 900 square feet in the basement, this home features a total of 7 BEDROOMS (3 bedrooms on the upper floor, one bedroom/den/office on the main, and 3 bedrooms in the basement - with a total of 4.5 bathrooms, (master with ensuite, an additional bathroom on the upper level, half bath on the main floor and 2 bathrooms in the basements). It also offers formal living and dining areas making this home great for entertaining. The basement has existing plumbing and electrical hookups for an easy kitchen addition and has a side entrance. Note that the basement has high ceilings. While the interiors may be dated, the home boasts solid bones, making it a perfect canvas for your creative vision. In addition to many great features of this home, it also has an OVERSIZED DOUBLE ATTACHED HEATED FRONT GARAGE. Recently a BRAND NEW FURNACE has been installed. This spacious home features vinyl fencing and a sunroom off the family room. Located in a cul-de-sac with a back alley, it is close to many amenities, walking distance to schools, shopping and transportation. Don't miss out on this fantastic opportunity to create your dream home in a prime location.. A must-see!"