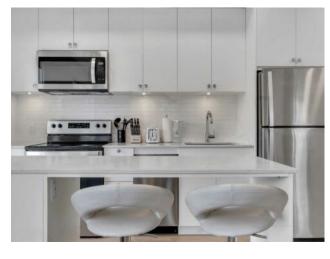

Features: Kitchen Island, No Animal Home, No Smoking Home, Quartz Counters

Inclusions: n/a

Airbnb-approved and professionally managed, this 2 bed, 2 bath condo in Bridgeland offers the perfect blend of investment potential and inner-city lifestyle. With a west-facing balcony showcasing breathtaking downtown views, this open-concept unit features stainless steel appliances, quartz countertops, in-suite laundry, and a spacious layout ideal for entertaining. The primary bedroom includes a private ensuite for added comfort and convenience. Enjoy secure and TITLED underground parking, a private storage locker, and access to a beautifully gated courtyard and ultra-modern lobby. When you need more space to host, take advantage of the rooftop patio with panoramic city views, multiple seating areas, and communal BBQs. Located just minutes from downtown without the noise, and steps to the Bow River, parks, trendy cafes, restaurants, markets, and boutique shops. Easy access to Edmonton Trail and Deerfoot Trail makes commuting a breeze, while the lively atmosphere of Bridgeland and nearby Crescent Heights adds charm and energy to your doorstep. Whether you're an investor or a first-time buyer, this home checks all the boxes.