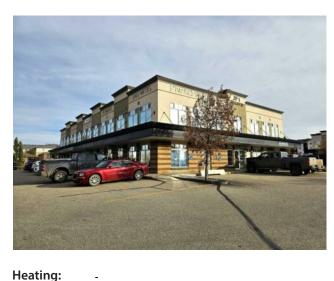

## 202, 9814 97 Street Grande Prairie, Alberta

Floors:
Roof:
Exterior:
Water:
Sewer:
Inclusions:

N/A

MLS # A2211003

An incredible opportunity for your business! This 1,926sq.ft 2nd floor unit located in Junction Point offers a secure, easily accessible space in a prime location, with immediate stair and elevator access. Currently in permitting stage to be completely renovated and built out as an office space with a wide open reception area, 6 offices, staff/board room, 2 bathrooms and ample storage area. Enjoy the perks of natural light with windows along the South + West walls, and the large public parking lot providing proper accommodations for your clientele. \*INQUIRE AS TO STAGE OF RENOVATIONS, ONGOING PROCESS. As is, base rent \$16/sq.ft = \$2,568. Additional Rent \$13/sq.ft = \$2086.50. Total monthly payment = \$4,654.5 + GST, tenant to pay utilities directly.