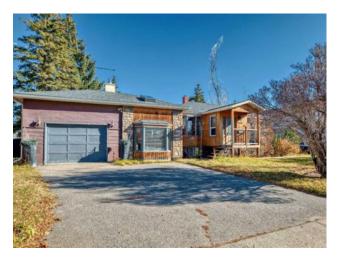

## 2440 22 Street NW Calgary, Alberta

MLS # A2211052

\$899,000

| Division: | Banff Trail                      |        |                   |  |  |
|-----------|----------------------------------|--------|-------------------|--|--|
| Type:     | Residential/House                |        |                   |  |  |
| Style:    | 1 and Half Storey                |        |                   |  |  |
| Size:     | 1,204 sq.ft.                     | Age:   | 1952 (73 yrs old) |  |  |
| Beds:     | 3                                | Baths: | 2                 |  |  |
| Garage:   | Driveway, Single Garage Attached |        |                   |  |  |
| Lot Size: | 0.23 Acre                        |        |                   |  |  |
| Lot Feat: | Corner Lot, Pie Shaped Lot       |        |                   |  |  |