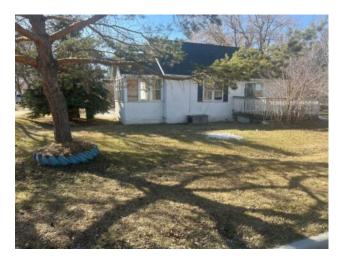

## 5402 50 Street Lloydminster, Alberta

MLS # A2211215

\$85,000

| Division: | West Lloydminster                                                      |        |                   |  |  |  |
|-----------|------------------------------------------------------------------------|--------|-------------------|--|--|--|
| Type:     | Residential/House                                                      |        |                   |  |  |  |
| Style:    | 1 and Half Storey                                                      |        |                   |  |  |  |
| Size:     | 704 sq.ft.                                                             | Age:   | 1948 (77 yrs old) |  |  |  |
| Beds:     | 1                                                                      | Baths: | 1                 |  |  |  |
| Garage:   | None                                                                   |        |                   |  |  |  |
| Lot Size: | 0.17 Acre                                                              |        |                   |  |  |  |
| Lot Feat: | Back Lane, Back Yard, City Lot, Corner Lot, Few Trees, Front Yard, Lay |        |                   |  |  |  |

N/A

Inclusions:

This Alberta corner-lot property is in the West Lloydminster subdivision within walking distance of the downtown core. The property is partially fenced and features mature trees. The house is uninhabitable. Services are disconnected. The value is in the land. Property sold "as is where is, no warranties given or implied, risk passes with possession". Call to inquire!