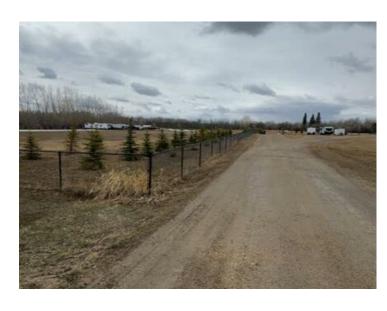

Water: Other

Sewer: Other

Utilities: Electricity

Looking to build your dream home on a stunning acreage, close to town? Look no further! This stunning 4.37 acre lot is fully landscaped, fenced, with over 170 trees planted, and pavement right to your driveway! Just 3 minutes south of Costco on range road 63, and not far from Flyingshot Lake across from Dunkley Meadows Subdivision. Power is brought into property, and natural gas is at property line. Firepit area set up with concrete pad surrounding it, and kids play structure. Beat the hustle and bustle of the city, but be close enough to amenities and build your dream home acreage today!