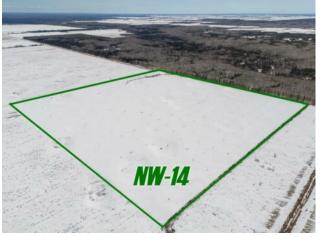

## NW-14-101-17-W5 Rural Mackenzie County, Alberta

-

\_

-

-

\_

FARMLAND FOR SALE! looking to add more acres to your farm? Here is a great opportunity as this land has already been cut and piled, plowing, two root pickings and is ready for someone to get it into arable acres. Partial fencing has also been completed, lots of potential here with more parcels for sale located next to the property, owners are taking offers until May 31, 2025, and offers will be reviewed by June 4, 2025. come take a look today!