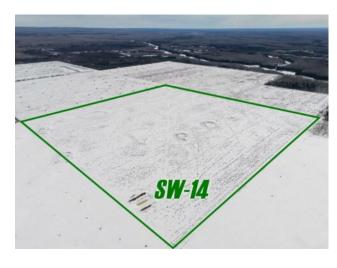

## SW-14-101-17-W5 Rural Mackenzie County, Alberta

MLS # A2211304

\$500,000

| Division: | NONE         |        |   |  |
|-----------|--------------|--------|---|--|
| DIVISION. | NONE         |        |   |  |
| Cur. Use: | -            |        |   |  |
| Style:    | -            |        |   |  |
| Size:     | 0 sq.ft.     | Age:   | - |  |
| Beds:     | -            | Baths: | - |  |
| Garage:   | -            |        |   |  |
| Lot Size: | 155.90 Acres |        |   |  |
| Lot Feat: | -            |        |   |  |

FARMLAND FOR SALE! looking to add more acres to your farm? Here is a great opportunity as this land has already been cut and piled, plowing has been completed, and is ready for someone to get it into arable acres. Partial fencing has also been completed, lots of potential here with more parcels for sale located next to the property, owners are taking offers until May 31, 2025, and offers will be reviewed by June 4, 2025. Take a look today!