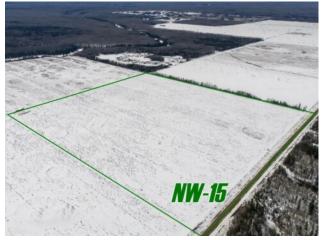

## NW-15-101-17-W5 Rural Mackenzie County, Alberta

**Exterior:** 

Features:

FARMLAND FOR SALE! looking to add more acres to your farm? Here is a great opportunity as this land has already been cut and piled, plowing has been 90% completed, and is ready for someone to get it into arable acres. The property has also been partially fenced, lots of potential here with more parcels for sale located next to the property, owners are taking offers until May 31, 2025, and offers will be reviewed by June 4, 2025. Come take a look today!