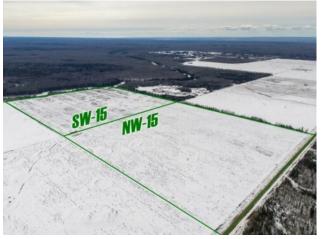

## SW-15-101-17-W5 Rural Mackenzie County, Alberta

Foundation:

**Exterior:** 

Features:

FARMLAND FOR SALE! looking to add more acres to your farm? Here is a great opportunity as this land has already been cut and piled, and is ready for someone to get it into arable acres. Partial fencing has also been completed, added bonus is a creek running next to the south-end border with great potential as a recreational property. More parcels are for sale located next to the property, owners are taking offers until May 31, 2025, and offers will be reviewed by June 4, 2025. Take a look today!