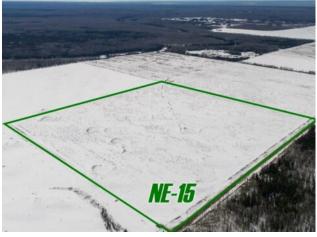

## NE-15-101-17-W5 Rural Mackenzie County, Alberta

## \$450,000

| Division: | NONE         |              |
|-----------|--------------|--------------|
| Cur. Use: | -            |              |
| Style:    | -            |              |
| Size:     | 0 sq.ft.     | Age: -       |
| Beds:     | - 1          | Baths: -     |
| Garage:   | -            |              |
| Lot Size: | 153.87 Acres |              |
| Lot Feat: | -            |              |
|           | Water:       | -            |
|           | Sewer:       | -            |
|           | Near Town:   | La Crete     |
|           | LLD:         | 15-101-17-W5 |
|           | Zoning:      | A            |
|           | Utilities:   | -            |

-

\_

-

-

\_

FARMLAND FOR SALE! looking to add more acres to your farm? Here is a great opportunity as this land has already been cut and piled, plowing has been completed, and is ready for someone to get it into arable acres. Property has also been partial fenced, lots of potential here with more parcels for sale located next to the property, owners are taking offers until May 31, 2025, and offers will be reviewed by June 4, 2025. Come take a look today!