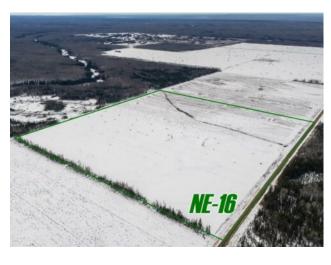

## NE-16-101-17-W5 Rural Mackenzie County, Alberta

MLS # A2211322

\$425,000

| Division:         NONE           Cur. Use:         -           Style:         -           Size:         0 sq.ft.         Age:           Beds:         -         Baths:           Garage:         -           Lot Size:         153.87 Acres |           |              |        |   |  |
|---------------------------------------------------------------------------------------------------------------------------------------------------------------------------------------------------------------------------------------------|-----------|--------------|--------|---|--|
| Style:         -           Size:         0 sq.ft.         Age:           Beds:         -         Baths:           Garage:         -           Lot Size:         153.87 Acres                                                                | Division: | NONE         |        |   |  |
| Size:         0 sq.ft.         Age:         -           Beds:         -         Baths:         -           Garage:         -         Lot Size:         153.87 Acres                                                                         | Cur. Use: | -            |        |   |  |
| Beds: - Baths: -  Garage: -  Lot Size: 153.87 Acres                                                                                                                                                                                         | Style:    | -            |        |   |  |
| Garage: - Lot Size: 153.87 Acres                                                                                                                                                                                                            | Size:     | 0 sq.ft.     | Age:   | - |  |
| Lot Size: 153.87 Acres                                                                                                                                                                                                                      | Beds:     | -            | Baths: | - |  |
|                                                                                                                                                                                                                                             | Garage:   | -            |        |   |  |
| Lot Feat: -                                                                                                                                                                                                                                 | Lot Size: | 153.87 Acres |        |   |  |
|                                                                                                                                                                                                                                             | Lot Feat: | -            |        |   |  |

FARMLAND FOR SALE! looking to add more acres to your farm? Here is a great opportunity as this land has already been cut and piled, plowing has been completed, and is ready for someone to get it into arable acres. Parcel has also been partially fenced, with lots of potential here with more parcels for sale located next to the property, owners are taking offers until May 31, 2025, and offers will be reviewed by June 4, 2025. Come take a look today!