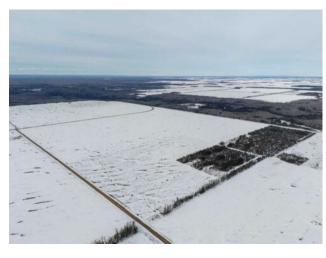

FARMLAND FOR SALE! looking to add more acres to your farm? Here is a great opportunity as this land has already been cut and piled, plowing, and 2 pickings have already been done on approximately 70% of the property. This parcel is ready for someone to get it into arable acres. Lots of potential here with more parcels for sale located next to the property, owners are taking offers until May 31, 2025, and offers will be reviewed by June 4, 2025. Come take a look today!