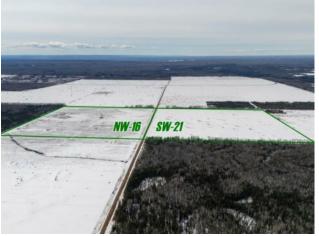

## SW-21-101-17-W5 Rural Mackenzie County, Alberta

## \$475,000

| Division: | NONE         |              |
|-----------|--------------|--------------|
| Cur. Use: | -            |              |
| Style:    | -            |              |
| Size:     | 0 sq.ft.     | Age: -       |
| Beds:     | - 6          | Baths: -     |
| Garage:   | -            |              |
| Lot Size: | 157.78 Acres |              |
| Lot Feat: | -            |              |
|           | Water:       | -            |
|           | Sewer:       | -            |
|           | Near Town:   | La Crete     |
|           | LLD:         | 21-101-17-W5 |
|           | Zoning:      | A            |
|           | Utilities:   | -            |

-

\_

-

-

\_

FARMLAND FOR SALE! looking to add more acres to your farm? Here is a great opportunity as this land has already been cut and piled, plowing has been completed, and 2 pickings have been done and is ready for someone to get it into arable acres. Lots of potential here with more parcels for sale located next to the property, owners are taking offers until May 31, 2025, and offers will be reviewed by June 4, 2025. Come take a look today!