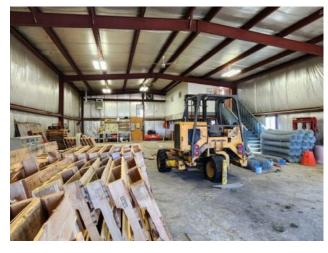

Industrial Warehouse on Drumheller's prime land backing onto the famous hoodoos and Red Deer River. Building is 40 x 70 ft = 2800 sq ft. Lot Size: 8.790 Acres, Zoned Countryside District (CSD) allowing low density residential development and commercial uses in rural areas (See Drumheller Land Use Bylaws 3.8 for more information).