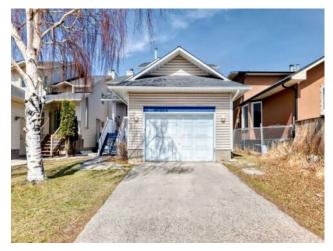

## 58 Martingrove Way NE Calgary, Alberta

## \$579,700

| Division: | Martindale                           |        |                   |  |
|-----------|--------------------------------------|--------|-------------------|--|
| Туре:     | Residential/House                    |        |                   |  |
| Style:    | 2 Storey                             |        |                   |  |
| Size:     | 1,450 sq.ft.                         | Age:   | 1985 (40 yrs old) |  |
| Beds:     | 5                                    | Baths: | 3 full / 1 half   |  |
| Garage:   | Single Garage Attached               |        |                   |  |
| Lot Size: | 0.07 Acre                            |        |                   |  |
| Lot Feat: | Back Lane, Low Maintenance Landscape |        |                   |  |
|           | Water:                               | -      |                   |  |
|           | Sewer:                               | -      |                   |  |
|           | Condo Fe                             | e: -   |                   |  |
|           | LLD:                                 | -      |                   |  |
|           |                                      |        |                   |  |

Roof:

**Basement:** 

Foundation:

**Exterior:** 

LOCATION !!!! LOCATION!!!!! NICE 2 STOREY 5 BEDROOMS, 4 BATH WITH SEPERATE WALK UP ENTRANCE TO THE BASEMENT MAIN LEVEL HAS LIVING ROOM KITCHEN WITH DINING AREA, FAMILY ROOM, 2 PC BATH AND 2 EXIT DOORS .ONE FROM LIVING ROOM TO BACK YARD AND THE OTHER EXIT DOOR FROM FAMILY ROOM TO ATTACH GARAGE . UPPER LEVER MASTER BEDROOM WITH FULL BATH INSUITE . 2 OTHER GOOD SIZE BEDROOM AND FULL BATH . DRIVEWAY WITH SINGLE ATTACH GARAGE . CLOSE TO ALL AMENITES . COME AND SEE IT