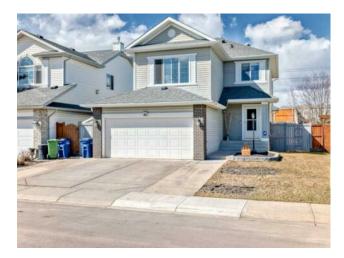

## 151 Fairways Drive NW Airdrie, Alberta

## MLS # A2211510

## \$648,800

| Division: | Fairways                                                        |        |                   |  |  |
|-----------|-----------------------------------------------------------------|--------|-------------------|--|--|
| Туре:     | Residential/Hou                                                 | ISE    |                   |  |  |
| Style:    | 2 Storey                                                        |        |                   |  |  |
| Size:     | 1,617 sq.ft.                                                    | Age:   | 2001 (24 yrs old) |  |  |
| Beds:     | 4                                                               | Baths: | 3 full / 1 half   |  |  |
| Garage:   | Double Garage Attached, Insulated                               |        |                   |  |  |
| Lot Size: | 0.12 Acre                                                       |        |                   |  |  |
| Lot Feat: | Dog Run Fenced In, Front Yard, Gazebo, Landscaped, No Neighbour |        |                   |  |  |
|           |                                                                 |        |                   |  |  |