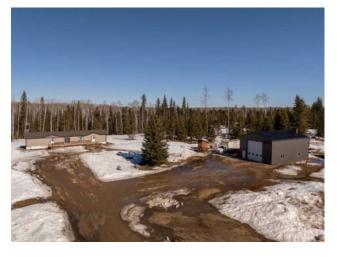

Inclusions: 2 sheds, garden shed, chicken coop, swing set, 1979 14x72 mobile home with addition, smoke house.

Set on a beautifully private 8.48 acres surrounded by towering spruce trees, this 20x76 mobile home is in great condition and offers 4 bedrooms, 2 bathrooms and comfortable living with a spacious deck perfect for entertaining or relaxing outdoors. The property features a massive 32x48 shop complete with a mezzanine, ideal for storage, hobbies, or larger projects. Behind the property, a picturesque creek winds its way down to the Peace River, creating a peaceful natural backdrop. In addition to the main home, there's a 14x72 trailer on the property that offers excellent potential as a rental unit, providing a great opportunity for revenue. This is a rare find in an amazing location—private, scenic, and packed with possibility.