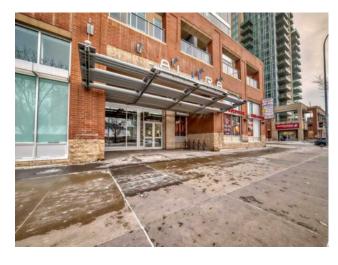

## 1502, 1320 1 Street SE Calgary, Alberta

MLS # A2211546

\$389,900

Beltline Division: Residential/High Rise (5+ stories) Type: Style: Apartment-Single Level Unit Size: 793 sq.ft. Age: 2014 (11 yrs old) **Beds:** Baths: Garage: Underground Lot Size: Lot Feat:

Inclusions: N/A

Live the carefree lifestyle in the heart of downtown at the Alura condo. Enjoy unobstructed views of City, the stampede grounds & breathtaking sunrises on your east facing balcony! Top-notch amenities include titled heated underground parking, storage locker, in-suite laundry, 3 elevators, bike room, TWO fitness facilities inside with his/her baths, a yoga studio, central A/C, a stunning courtyard, daytime concierge services & on site security at night. The unit boasts 2 spacious bedrooms (master with walk-in closet & 4-piece ensuite), 2 bathrooms, a stunning kitchen with upgraded stainless steel appliances, QUARTZ countertops, & mosaic glass tile backsplash, & 9' ceilings. Being a corner unit, the wall of windows from 2 sides lets in an amazing amount of natural sunlight. The location is excellent right next to the Saddledome & Victoria Park/Stampede LRT Station, near the corner of 17th Ave SW & Macleod Trail. Walk to work, a wide variety of shopping & dining options, walking & biking paths, parks.