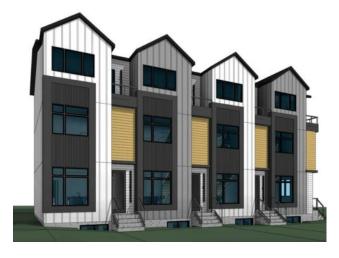

Features: Open Floorplan, See Remarks

Inclusions: N/A

\*VISIT MULTIMEDIA LINK FOR FULL DETAILS & FLOORPLANS!\* BRAND NEW TOWNHOME PROJECT COMING SOON TO RENFREW! With 4 upper-level units, and 4 lower-level units, this modern townhome project is sure to impress, with time still left to upgrade or customize! This lower-level unit boasts a sunny main floor plus a FULLY FINISHED BASEMENT totalling over 900 sq ft of developed living space, with 2 beds & 2.5 baths. The main floor showcases luxury vinyl plank flooring, and an open-concept layout with central kitchen boasting 2-tone slab-style cabinetry, tiled backsplash, quartz countertops, a central island with bar seating, and stainless steel Samsung appliances including a French-door refrigerator and ceramic top stove. The adjoining dining area and living room provide the perfect family mealtime and entertaining setting, while a stylish 2-piece powder room completes the main level. Downstairs, 2 spacious bedrooms and 2 full bathrooms await. Both of these 4-piece bathrooms feature a tiled tub/shower combo, and vanities with quartz counters. Completing the basement is a convenient laundry closet with a stacked washer/dryer. Stylish and durable, the exterior features Hardie Board and Smart Board detailing, and brushed concrete steps and walks. Long favoured by families, Renfrew is a tranquil community full of tree-lined streets and park space, featuring multiple schools such as Children's Village School, Colonel Macleod School, St. Alphonsus School, and Stanley Jones School, along with sports fields and parks. The Renfrew Community Association is located just adjacent this property, offering another playground and an ice rink in the winter - there is little need to venture outside the area! This neighbourhood is surrounded by numerous shopping and dining options, including Diner Deluxe, Boogie's Burgers, and