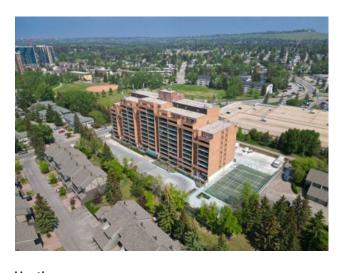

Features: Storage

Inclusions: N/A

END UNIT! - 216, 5204 Dalton Drive NW | Location! Location! Location! Vista Views Is A Quiet, Well Maintained Concrete Building | In Sought After Community Of Dalhousie | Large 898 Sq Ft Two Bedrooms, One Bath Unit Located On The 2nd Floor | Spacious Kitchen & Living Room With Patio Doors Leading To A Huge 20 Ft x 7 Ft Private North Balcony | Large Primary Bedroom With Tons Of Storage | Common Laundry | It Is All About Amenities - No Gym Membership Required: Weight Room Gym, Sauna, Games Room, Piano, Library, Social Room, Tennis Courts, Secured Bike Storage, Outside RV Parking, Ample Visitor Parking, One Underground Secured Heated Parking Stall | Love Gardening? Enjoy A Beautiful Community Garden | 5 Minute Walk To CO-OP, Canadian Tire & 10 Minute Walk To Dalhousie LRT Station & Northland Mall | Steps Away To Bike Pathways | Close To Market Mall, University District, U Of C, Foothills & Childrens Hospital | Easy Access To Major Routes Shaganappi Trail, Crowchild Trail, Sarcee Trail & John Laurie Blvd | No Inside Pictures as Tenant Occupied | Lease ends June 30, 2025 | Vacant Possession Available For July 1, 2025 | Condo Fees \$608.37/Month Includes: Common Area Maintenance, Electricity, Heat, Insurance, Maintenance Of Grounds & Snow Removal, Parking, Professional Management, Reserve Fund Contributions, Water & Sewer | No Age Restrictions | No Pets Allowed - Except Up To 2 Birds & One 10 Gal Aquarium With Fish Only!