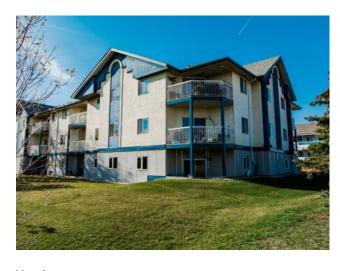

## 116, 10405 99 Avenue Grande Prairie, Alberta

MLS # A2211928

\$169,900

Division: College Park Residential/Low Rise (2-4 stories) Type: Style: Apartment-Multi Level Unit Size: 1,104 sq.ft. Age: 1995 (30 yrs old) **Beds:** Baths: Garage: Assigned, Single Garage Detached Lot Size: Lot Feat:

Inclusions: All light fixtures, all window coverings

Perfect for Students!! Prime Location Near the College! Enjoy a low-maintenance lifestyle in this spacious and bright 3-bedroom, 2-bathroom ground floor corner unit, ideally located with stunning views of Muskoseepi Park and downtown Grande Prairie. Whether you're a student needing easy access to the college or someone looking to simplify, this home offers both convenience and comfort. Start your day with a coffee on the patio as you take in beautiful sunrises and the peaceful park views. Step right outside to enjoy walking trails, downtown dining, community events, and the Bonnetts Energy Centre—all just a short walk away. Inside, you'll love the open layout, in-suite laundry, and a generous primary bedroom with a walk-through closet and private ensuite. This unit also includes a garage and an additional parking stall. Condo fees cover heat, water, garbage, recycling, year-round maintenance of common areas, and access to the on-site gym—making life that much easier. If you're ready to start your stress-free lifestyle, reach out to your favourite agent and view this gem today!