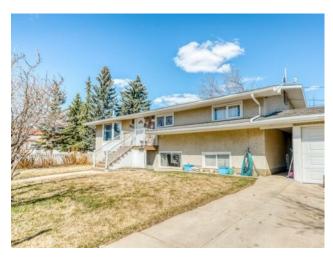

## 9645 Hillcrest Drive Grande Prairie, Alberta

MLS # A2211943

\$299,900

| Division: | Hillside                   |            |                   |  |  |
|-----------|----------------------------|------------|-------------------|--|--|
| Type:     | Residential/House          |            |                   |  |  |
| Style:    | Attached-Up/Down, Bungalow |            |                   |  |  |
| Size:     | 1,213 sq.ft.               | Age:       | 1958 (67 yrs old) |  |  |
| Beds:     | 5                          | Baths:     | 3                 |  |  |
| Garage:   | Double Garage Detached     |            |                   |  |  |
| Lot Size: | 0.23 Acre                  |            |                   |  |  |
| Lot Feat: | Corner Lot, Pie            | Shaped Lot |                   |  |  |

Features: See Remarks

Inclusions: na

na

Exciting opportunity to own a unique home on a massive lot. This large home features a suited basement with semi detached double garage with added shop space. Tons of character throughout this home with 3 bedrooms upstairs featuring a master bedroom with ensuite. The living room is a good size with wood burning stove. Downstairs you will find an in-law suite with 2 bedrooms and a separate entrance. The double garage has an attached shop with extra space for entertaining. Large lot with fireplace. Come check it out today.