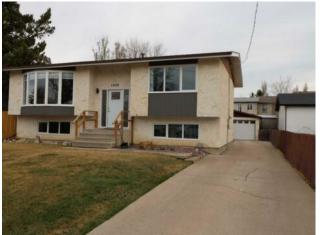

## 1009 20 ave Coaldale, Alberta

Wow check out this nicely renovated home with 3 bedrooms, 2 baths, detached 24x17 garage! This home has new windows, doors, new premium kitchen with matching vanities throughout, the flooring, paint and trims are all new as well! come check out this home today with your favorite realtor