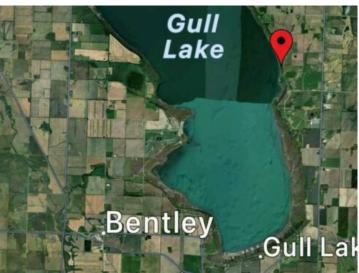

## 282 Range Road Gull Lake, Alberta

## \$1,999,000

Division:Gull LakeLot Size:45.57 AcresLot Feat:Beach, LakeBy Town:-LLD:-Zoning:AgWater:-Sewer:-Utilities:-

Introducing a rare 45.57-acre lakefront property boasting over 1/2 mile of coveted lake frontage with level access in a desirable locale. This versatile land offers potential as a private lakefront retreat or future development opportunity. Equipped with two wells and accessible power and gas, it features a newly paved road for ease of access. Enjoy deep water access, recognized as the lake's premier ice-fishing spot, and revel in three natural sand beaches along nearly 1 km of lake frontage.