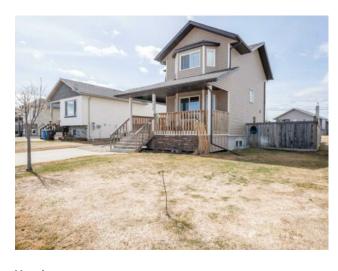

## 9528 93 Street Wembley, Alberta

MLS # A2212004

\$319,900

| Division: | NONE              |        |                   |  |
|-----------|-------------------|--------|-------------------|--|
| Type:     | Residential/House |        |                   |  |
| Style:    | 2 Storey          |        |                   |  |
| Size:     | 1,234 sq.ft.      | Age:   | 2012 (13 yrs old) |  |
| Beds:     | 3                 | Baths: | 1 full / 1 half   |  |
| Garage:   | Parking Pad       |        |                   |  |
| Lot Size: | 0.15 Acre         |        |                   |  |
| Lot Feat: | Lawn              |        |                   |  |

Features: Laminate Counters

Inclusions: N/A

STOP SCROLLING....STOP SEARCHING...YOU HAVE FOUND IT...THIS IS YOUR HOME IN WEMBLEY! Homes in this quality of condition are a rare find and if you are looking to call the quiet community of Wembley home then this is a MUST SEE! On first impression you will be impressed by the LARGE FRONT PARKING PAD....ADDITIONAL GRAVEL STORAGE AREA....& COVERED FRONT DECK! Start your tour in the BRIGHT & COZY LIVING ROOM where you will begin to get a sense of how well maintained this home really is! Continue on into the ELEGANT KITCHEN SPACE featuring BEAUTIFUL CABINETRY, BACKSPLASH FEATURE STAINLESS STEEL APPLIANCES, A WELL APPOINTED FORMAL DINING SPACE & access to the REAR DECK which overlooks the SPRAWLING BACKYARD SPACE perfect for enjoying those Peace Country summer nights! Completing the main floor is a 2-piece bathroom for comfort and convenience. Make your way upstairs and you will discover the SUBSTANTIAL PRIMARY BEDROOM with LARGE WINDOWS & DUAL CLOSETS. Completing the upper floor are TWO SIZEABLE ADDITIONAL BEDROOMS & A TASTEFUL 4 PIECE BATHROOM! Welcome to Wembley......WELCOME HOME!