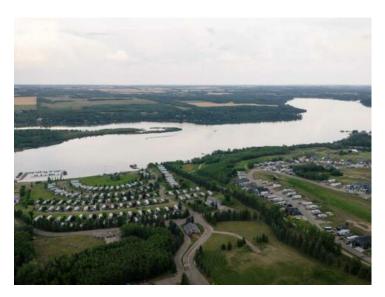

Build your dream home on this great quiet CUL-De SAC over looking PINE LAKE and on the 5th hole! Receive DISCOUNTED MEMBERSHIP at the 18 hole golf course! The club house features, a restaurant and patio, lounge, pool, hot tub and exercise room. There are playgrounds, tennis court and laundry available! A secured gated community where you can park your RV year round. You are approximately 20 minutes South east from Red Deer. Pine Lake has always been an attraction summer and winter and there is lots to enjoy all year round. Ice fishing, snownobiling, snowshoeing the wonderful trails in winter, or boating, waterskiing, tennis, golf and more during summer. We have two approved home plans for this lot and will gladly share! Don't pass up this incredibly opportunity to invest in your future Dream home or build a cabin, or hang out in your RV. Very low and affordable annual property taxes! Enjoy life at the lake this summer.