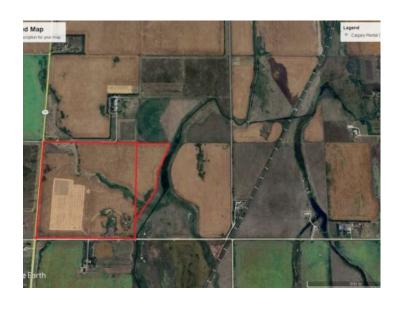

Water: None

Sewer: 
Utilities: -

Great opportunity to own a QUARTER with and additional 27 acres +/- for a total of 187 acres +/-. Located SW of Kathryn on the corner of RR 280 and TWP RD 260, this is a great location being only a mile and a half off pavement. The property is cultivated with a small draw (see google earth shot). Opportunities to obtain large scale land have become a rarity in recent years, don't miss out on this one!