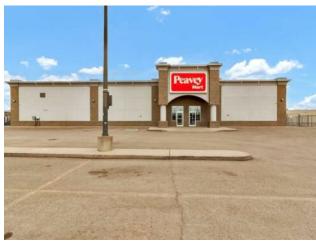

## \$19 per sq.ft.

Ross Glen

Mixed Use

Sale/Lease: For Lease

Bldg. Name: 
Bus. Name: 
Size: 15,980 sq.ft.

Zoning: C-R

Addl. Cost: 
Based on Year: 
Utilities: 
Parking: 
Lot Size: 
Lot Feat: -

Prime ±15,980 SF retail lease opportunity in the heart of Medicine Hat's dominant commercial node. Located directly across from Medicine Hat Mall with frontage on Carry Drive SE, this former Peavey Mart offers excellent visibility, access, and positioning alongside national anchors including Superstore, Marshalls, Best Buy, GoodLife Fitness, Shoppers, Sport Chek, Dollarama, Sleep Country, and ATB. Zoned C-R with on-site parking, a fenced yard, and rear loading. Ideal for retail, service, clinic, or office redevelopment. Landlord open to escalation lease. 2025 additional rent: \$4.70 PSF.