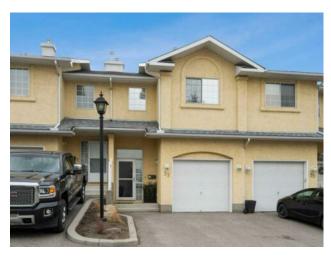

## 35 Beddington Gardens NE Calgary, Alberta

MLS # A2212230

\$395,000

Division: **Beddington Heights** Residential/Four Plex Type: Style: 2 Storey Size: 1,483 sq.ft. Age: 1996 (29 yrs old) **Beds:** Baths: Garage: Asphalt, Driveway, Front Drive, Garage Door Opener, Garage Faces Front, In Lot Size: 0.04 Acre Lot Feat: Low Maintenance Landscape

Features: Pantry, See Remarks, Separate Entrance

Inclusions: Water Filtration unit in the kitchen appears to work but has not been used by the seller. It must be included "As-Is."

Wow! Wow! This incomparable home in Beddington offers great square footage, a bright open plan and oodles of private parking for your unit! This amazing townhome boasts a large sunny living room with corner gas fireplace, a fantastic kitchen with corner pantry, granite counter tops and stainless steel appliances and a sunny adjacent dining area that opens to a covered private deck. The upper level features 2 good sized bedrooms that include a huge primary bedroom with 3 pc ensuite as well as an open den or flex room that is easily convertible to a thrid bedroom if needed. Another 4 pc bath rounds off the upstairs. The fully finished basement features a large open family room that has a very rare SEPARATE ENTRANCE from a walk-up to grade, a large laundry area that appears to be expandable into a 3rd bathroom and tons of storage. Other features of this incredible home include extensive use of laminate flooring on the main and in the basement, some fresh paint, sunshine ceiling in the kitchen and a good sized single attached garage PLUS two additional surface parking stalls on your driveway right in front of your unit for a total of 3 parking spots! Add to all of this a prime Beddington location close to parks, paths, baseball diamonds, shopping, transit and all amemities PLUS LOW CONDO FEES and you have an incredible buy that must be seen. Don't miss viewing today. ALL BUYERS MUST HAVE THEIR OWN REAL ESTATE AGENT AS LISTING AGENT WILL NOT BE REPRESENTING BUYERS.