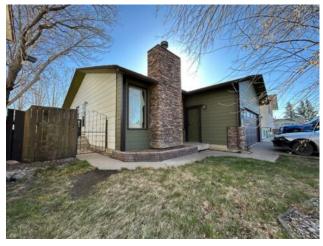

## 80 Cambridge Road W Lethbridge, Alberta

## MLS # A2212254

## \$429,900

| Division: | Varsity Village        |        |                   |
|-----------|------------------------|--------|-------------------|
| Туре:     | Residential/House      |        |                   |
| Style:    | Bungalow               |        |                   |
| Size:     | 1,287 sq.ft.           | Age:   | 1978 (47 yrs old) |
| Beds:     | 5                      | Baths: | 3                 |
| Garage:   | Double Garage Attached |        |                   |
| Lot Size: | 0.13 Acre              |        |                   |
| Lot Feat: | Back Lane, Back Yard   |        |                   |
|           | Water:                 | -      |                   |
|           | Sewer:                 | -      |                   |
|           | Condo Fee              | ; -    |                   |
|           | LLD:                   | -      |                   |
|           | Zoning:                | R-L    |                   |
|           | Utilities:             | -      |                   |
|           |                        |        |                   |

Heating:

Floors:

Roof:

**Basement:** 

Foundation:

**Exterior:** 

Features:

Check this one out! First time on the market! This one owner home has been loved from the beginning! A bungalow boasting almost 1300 ft.² with three bedrooms up and another two down. Makes this a perfect home for family or for revenue! Double attached garage, spacious rooms and so much more make this a winner! Conveniently located just a block off of Nicolas Sharon Park!