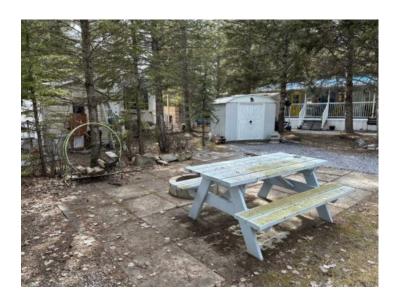

## 21 Timber Ridge Rural Mountain View County, Alberta

MLS # A2212301

\$59,900

Division: Tall Timber

Lot Size: 0.06 Acre

Lot Feat: 
By Town: Sundre

LLD: 3-33-5-W5

Zoning: Recreational

Water: Co-operative

Sewer: 
Utilities: See Remarks

Why Fight For A Campsite This or Any Summer! Enjoy your summers and weekends on your own beautifully treed RV lot that's just waiting for you to pull in and play and stay! Your whole family will love making memories at Tall Timber with its numerous recreational activities including an indoor swimming pool and hot tub, a frisbee golf course, playgrounds, parks with baseball, basketball, badminton and more. Situated on the banks of the RED DEER RIVER and just below the amazing Sundre Golf Course you can play in the water or enjoy the links! Sundre is the gateway to the Wild West Country so you can also enjoy guided horseback riding, mountain hiking or biking! Fishing, kayaking and river rafting are also options! You will never get bored when you choose to enjoy a staycation at your own place! Book an appointment to view this lovely lot and all the amenities the park offers!