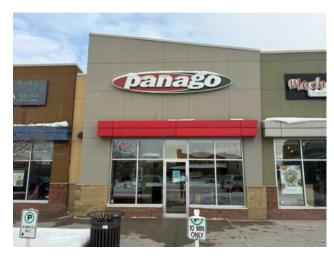

## 11658 Sarcee Trail NW Calgary, Alberta

MLS # A2212316

\$349,900

Lot Size:

Lot Feat:

Division: Sherwood **Business** Type: **Bus. Type:** Sale/Lease: For Lease Bldg. Name: -Bus. Name: Size: 1,219 sq.ft. Zoning: Addl. Cost: **Based on Year: Utilities:** Parking:

Inclusions: N/A

**Heating:** 

Floors:

Roof:

**Exterior:** 

Water:

Sewer:

This well-established pizza restaurant franchise in northern Calgary presents an exceptional opportunity for prospective buyers. With 16 years of successful operation in a high-traffic shopping center, it stands as the only pizza restaurant in the plaza, ensuring a steady flow of loyal customers. Boasting high sales volume, driven by a robust delivery service catering to a large customer base daily, this business is a proven success. Its prime location offers significant foot traffic and visibility, making it a popular choice for both dine-in and takeout patrons. As part of a reputable franchise, the restaurant benefits from strong brand recognition and customer loyalty, cultivated over its long-standing presence in the community. With growing demand for quick-service dining and take out, there is ample opportunity for further growth and expansion, particularly in delivery services. This is a perfect chance to invest in a thriving business within Calgary's dynamic food scene, offering a solid foundation and a promising future.