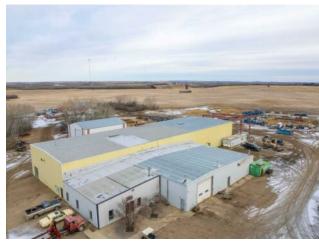

Sale/Lease: For Sale

Bldg. Name: 
Bus. Name: 
Size: 16,904 sq.ft.

Zoning: COM

Addl. Cost: 
Based on Year: 
Utilities: 
Parking: 
Lot Size: 
Lot Feat: -

The Ultimate Powerhouse Property Awaits! Just 22km south of Lashburn along Township Road 462, this industrial marvel is your ticket to unmatched opportunity. Boasting a massive 16,904 sq ft shop on over 9 meticulously maintained acres, this property offers everything you need to drive your business—or passion project—forward. With paved access, an impressive 5-ton crane, towering 18-foot doors, and robust concrete floors, this space is primed for manufacturing, a trucking hub, or even the ultimate "big man cave." Inside, you'll find well-equipped offices, a parts room, change rooms, and every feature you need to streamline operations. But that's not all—there's a separate 60x44 sq ft building, ideal for storage or expansion. The fully

prepped yard site is designed to accommodate large vehicle parking with ease, making it a perfect fit for heavy-duty needs. Looking for even more? Three neighboring homes, each on separate titles, are negotiable additions to this property—ideal for employee housing or investment. This is a one-of-a-kind opportunity to own a versatile space with endless potential. Don't miss your chance to make this powerhouse property your own!