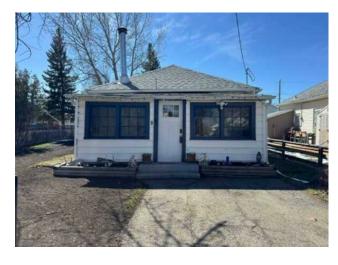

## 724 Lacombe Street Pincher Creek, Alberta

MLS # A2212577

\$145,000

| Division: | NONE                            |        |   |  |
|-----------|---------------------------------|--------|---|--|
| Туре:     | Residential/House               |        |   |  |
| Style:    | Bungalow                        |        |   |  |
| Size:     | 800 sq.ft.                      | Age:   | - |  |
| Beds:     | 1                               | Baths: | 1 |  |
| Garage:   | Off Street                      |        |   |  |
| Lot Size: | 0.16 Acre                       |        |   |  |
| Lot Feat: | Back Lane, Back Yard, Few Trees |        |   |  |

Features: Ceiling Fan(s), No Smoking Home

Inclusions: Refrigerator, Stove, Dishwasher, Washer, Dryer

If you're a skilled contractor, this could be the perfect project for you! This little home needs some work, but it also has a lot to offer. The sewer lines on the property and the plumbing to the bathroom have already been redone. A section in the kitchen still needs repair. The flooring, bathroom, and electrical panel have been updated. The property also features a great location, a huge lot, and alley access. Contact your REALTOR® today for more information!