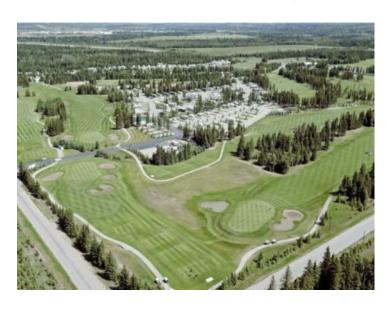

By Town: Sundre

**LLD:** 20-32-5-W5

Zoning: 9 P-PCR

Water: Shared Well

Sewer:

Utilities: -

Just minutes from Sundre and just over an hour from Calgary or Red Deer, this low-maintenance, fully landscaped RV lot backs directly onto the 9th tee box of the renowned Coyote Creek Golf Course. Whether you're looking for a peaceful getaway to call home with your recreational vehicle or a smart investment opportunity, this property is ready for your RV and your vision. The landscaped lot features an 8' x 10' shed, fire pit, RV hookups, and a picnic table—everything you need to start enjoying right away. Enjoy the resort-style amenities, including a championship 18-hole golf course, year-round laundry and shower facilities, on-site restaurant, horseshoe pits, pickleball court, and a playground for the kids. Outdoor enthusiasts will love the proximity to the Red Deer River—perfect for fishing, kayaking, paddleboarding, rafting, cycling and hiking. In winter, enjoy cross-country skiing and the serene beauty of nature at your doorstep. This is your chance to own a slice of the highly sought-after Sundre lifestyle. Contact your favorite REALTOR® today to book your private tour!