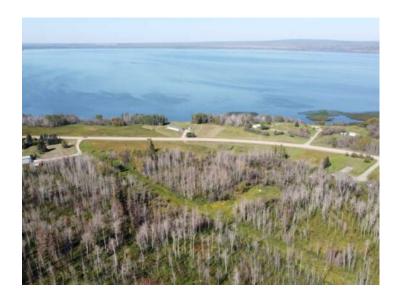

Water: None

Sewer: 
Utilities: -

Are you searching for an affordable canvas to build your dream home or lake retreat? Look no further! Nestled on 0.91 acres of pristine land located on the east end of Sturgeon Lake, Alberta. ZONED CR-3. This property offers an exceptional opportunity for those seeking a tranquil escape with proximity to essential amenities. Situated just across the road from the picturesque lake, this property offers unparalleled access to one of the most beautiful natural wonders in the Peace Region. Whether you're an outdoor enthusiast, a fishing/boating aficionado, golf nut or simply looking for a serene getaway, Sturgeon Lake provides an idyllic backdrop for relaxation and recreation. With just shy of an acre of land at your disposal, you have the freedom to design and build your dream home, complete with all the features and comforts you've ever imagined. This generous lot size ensures privacy and space to create your perfect oasis. Convenience is key, and this property delivers just that. You're only seconds away from the Calai gas station, 50 min from Grande Prairie and 15 min to Valleyview making it easy to access shopping, dining + entertainment options. Greenview golf course & Williamson boat launch near by! Whether you envision a year-round residence or a seasonal lake retreat, this property provides the flexibility to bring your vision to life.