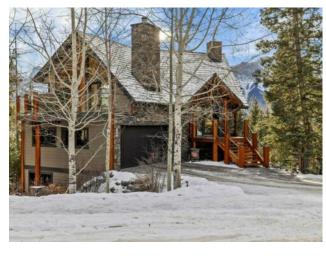

## 521 Silvertip Road Canmore, Alberta

MLS # A2212721

\$3,089,000

| Division: | Silvertip              |        |                   |  |  |
|-----------|------------------------|--------|-------------------|--|--|
| Type:     | Residential/House      |        |                   |  |  |
| Style:    | 2 Storey               |        |                   |  |  |
| Size:     | 1,566 sq.ft.           | Age:   | 2002 (23 yrs old) |  |  |
| Beds:     | 4                      | Baths: | 3                 |  |  |
| Garage:   | Double Garage Attached |        |                   |  |  |
| Lot Size: | 0.19 Acre              |        |                   |  |  |
| Lot Feat: | Views                  |        |                   |  |  |

Breathtaking 360° Mountain Views | Sun-Drenched Silvertip HomeEnjoy stunning panoramic mountain views and all-day sunshine from this meticulously maintained and thoughtfully updated 4-bedroom, 3-bathroom mountain retreat. Situated on an expansive 8,300 sq ft lot in the prestigious Silvertip Resort community, this home offers rare privacy with no homes across the way—just peaceful, uninterrupted vistas of the golf course and surrounding peaks. Designed for both relaxation and entertaining, the home features three expansive decks and a large walkout patio, offering multiple vantage points to soak in the alpine scenery. The spacious family room boasts 10-foot ceilings and flows seamlessly out to the patio and a private hot tub, making it the perfect spot to unwind after a day on the slopes or trails. Inside, the home exudes warmth and elegance with a gorgeous wood-burning fireplace, creating a cozy, alpine sanctuary. The kitchen is a showstopper, recently updated with luxurious Aria quartzite countertops that blend natural beauty with modern durability. Whether you're hosting friends or enjoying a quiet morning coffee surrounded by nature, this sun-drenched Silvertip haven offers a lifestyle of comfort, privacy, and unforgettable views.