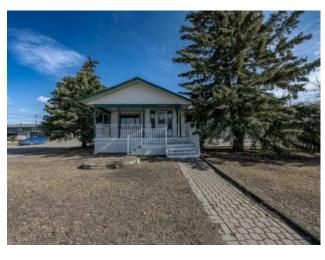

## 10215 102 Street **Grande Prairie, Alberta**

**Heating:** 

Floors:

Roof:

**Exterior:** 

Water:

Sewer:

Inclusions:

MLS # A2212740

\$275,000

Central Business District

Division:

**Business** Type: **Bus. Type:** For Sale Sale/Lease: Bldg. Name: Ink Spot Bus. Name: Size: 1,729 sq.ft. Zoning: CC Addl. Cost: Based on Year: **Utilities:** Parking: Lot Size: Lot Feat: Washer & dryer downstairs, all light fixtures, all window coverings, all attached shelving & desks

Exceptional Value in a Prime Commercial Location! Looking to launch or grow your business in a high-visibility area? This versatile commercial building on 102nd Street in Grande Prairie is your opportunity to stand out. Perfectly positioned across from beautiful Muskoseepi Park, this property offers fantastic exposure, steady foot and vehicle traffic, and unbeatable convenience. The main level is thoughtfully laid out with multiple rooms and flexible spaces, including reception areas at both the front and rear entrances—ideal for customer flow and business operations. You'll also find display areas, waiting zones, and a bathroom, creating a welcoming and functional environment for clients and staff. The layout is easily adaptable, making it possible to operate multiple businesses under one roof. Downstairs, the basement adds even more usable space, featuring additional rooms, a second bathroom, and laundry facilities. Plus, it provides easy access beneath the main floor— perfect for customizing utilities or infrastructure to suit your business needs. With plenty of on-site parking and prime street frontage, this location is ideal for a wide range of businesses. Opportunities like this are rare—don't miss your chance to secure a high-impact space in a sought-after area. Book your private tour today with your favorite agent and bring your vision to life!