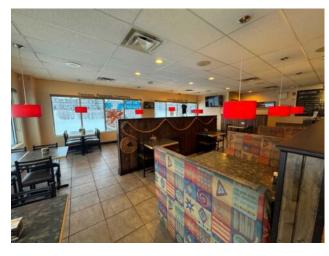

Take advantage of this rare opportunity to acquire over 2,000 sq. ft. of fully developed restaurant space in the rapidly growing city of Airdrie. This space offers the flexibility to bring your own culinary vision to life. Strategically located on a major roadway, the plaza offers high visibility, ample on-site parking, and prominent signage opportunities. Whether you're considering an Indian eatery, BBQ chicken spot, Mexican cantina, Vietnamese pho house, Korean kitchen— or any other concept— this location is primed for success. The monthly rent includes the operating cost. The seating capacity is 52. The canopy is size is 16 ft. The restaurant is equipped with professional kitchen with Walk in Cooler & Freezer. Don't miss out on establishing your brand in one of Airdrie's most accessible and high-traffic areas. Please note: Do not approach staff or visit the business without an appointment. Inquire today to learn more!