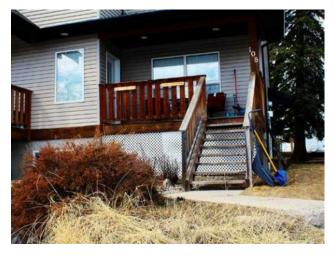

## 108 Moberly Road Grande Cache, Alberta

MLS # A2212853

\$257,000

| Division: | NONE                            |        |                   |  |  |
|-----------|---------------------------------|--------|-------------------|--|--|
| Type:     | Residential/Duplex              |        |                   |  |  |
| Style:    | 2 Storey, Attached-Side by Side |        |                   |  |  |
| Size:     | 1,502 sq.ft.                    | Age:   | 2005 (20 yrs old) |  |  |
| Beds:     | 4                               | Baths: | 3 full / 1 half   |  |  |
| Garage:   | Off Street                      |        |                   |  |  |
| Lot Size: | 0.28 Acre                       |        |                   |  |  |
| Lot Feat: | Back Yard                       |        |                   |  |  |

Inclusions: N/A

Perfect starter home which allows you to grow your family, plus have the ability to supplement your mortgage payments. This home has 3 good sized bedrooms and 2.5 bathrooms on the first 2 floors. The basement suite, with its own comes with 1 bedroom, 1 bathroom, full kitchen and living space.