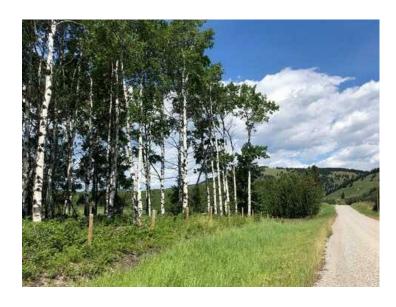

Water: Well

Sewer: 
Utilities: -

This amazing property is 8.48 Acres, located just West of Cochrane and awaiting you to build the Home of your Dreams. Private location and such incredible scenery. The land is FILLED with wildflowers, wild roses and even wild raspberries - see the summer photos taken from the entrance to the property of this beautiful treed parcel. The gravel road photo is the road leading to the land with the Wildcat Hills in view to the North. This property has a brand New Water Well, with the approach just put in and is ready for you to build! Just minutes from Ghost Station with incredible views from all angles. Take the scenic drive and check out this property today!