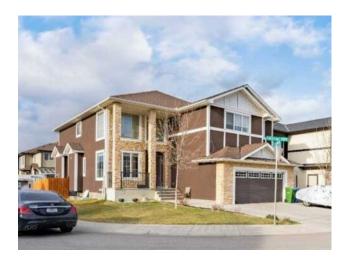

## 150 Saddlelake Grove NE Calgary, Alberta

MLS # A2212881

\$1,299,900

Division: Saddle Ridge Residential/House Type: Style: 2 Storey Size: 3,383 sq.ft. Age: 2013 (12 yrs old) **Beds:** Baths: 6 full / 1 half Garage: **Double Garage Attached** Lot Size: 0.12 Acre Lot Feat: Corner Lot

Features: Ceiling Fan(s), Central Vacuum

Inclusions: None

CORNER LOT| 2 BASEMENT SUITES (1 LEGAL & 1 ILLEGAL)| 2 PRIMARY BEDROOMS| MAIN FLOOR BED+BATH| SPICE

KITCHEN| Welcome to this beautifully maintained and spacious home located on a desirable corner lot in Saddleridge

NE, conviniently located steps away from schools, shopping plazas, playgrounds, bus stoops and much more. Featuring a striking stucco and brick exterior, this home combines style, space, and functionality—perfect for a growing family. Step inside to discover a bright and open main floor with gorgeous Open-to Below with both a formal living room and a cozy family room—ideal for entertaining and everyday living. A gorgeous spiral staircase adds an elegant focal point, while recent upgrades such as new flooring and fresh paint bring a modern, refreshed look throughout the home. The large, well-appointed kitchen is a dream for any home chef, complemented by a separate spice kitchen for additional cooking space. A main floor den with a window offers flexibility as a home office or guest bedroom, conveniently located near a full three-piece bathroom. Upstairs, the luxurious primary suite features a walk-in closet and a spacious 5-piece en-suite. A second master bedroom includes its own private 3-piece en-suite, while two additional generously sized bedrooms share a 4-piece bathroom. A loft area provides extra living space—perfect for a reading nook, play area, or study zone. The Basement features a 2 Bedroom Legal suite with 1.5 Bath as well as 1 Bedroom illegal suite, both with its own separate kitchen and a shared laundry. Do not miss the golden opportunity to own this one of a kind home in the heart of Saddleridge!!