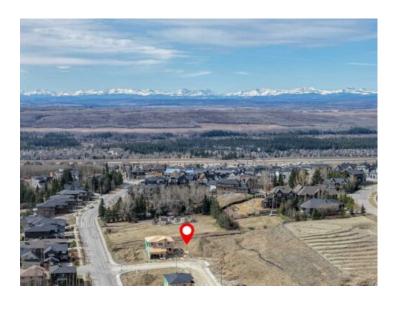

## 46 Elmont Close SW Calgary, Alberta

MLS # A2212902

\$699,000

Division: Springbank Hill

Lot Size: 0.14 Acre

Lot Feat: 
By Town: 
LLD: 
Zoning: R-G

Water: 
Sewer: 
Utilities: -

Build Your Dream Home in Prestigious Springbank Hill. Discover an incredible opportunity to craft the lifestyle you've always imagined on this vacant lot in the highly sought-after community of Springbank Hill. Nestled among multi-million dollar homes, this spacious 6,264 sq ft lot features a sunny South-West-facing backyard, offering the perfect setting for your custom-built dream home. With no time commitment to build and the flexibility to bring your own builder, you're free to create a residence that's perfectly tailored to your vision. Enjoy the best of Calgary living with access to top-tier amenities including: Aspen Landing Shopping Centre, Westside Recreation Centre, easy LRT access and the new West Ring Road, Premier private schools such as Webber Academy, Rundle College, and Calgary Academy. Located in a community known for its elegance, tranquility, and limited lot availability, this is more than just land—it's an opportunity to join an exceptional neighborhood where your dream home can truly take shape. Don't miss out on this rare offering—secure your piece of Springbank Hill today!