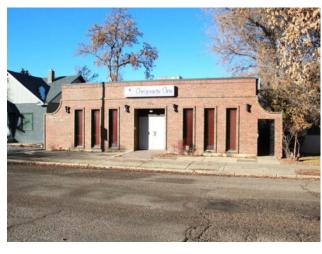

## 360 2 Street SE Medicine Hat, Alberta

**Heating:** 

Floors:

Roof:

**Exterior:** 

Water:

Sewer:

Inclusions:

Sale/Lease: For Sale

Bldg. Name: 
Bus. Name: 
Size: 3,060 sq.ft.

Zoning: MU-D

Addl. Cost: 
Based on Year: 
Utilities: 
Parking: 
Lot Size: 
Lot Feat: -

Well built concrete and brick building in Downtown Medicine Hat with private parking in back. This building was built for a chiropractor office, but would work well for professional offices or medical clinic. Large reception area, bright and open waiting room and 4 private exam rooms, offices, storage and more. Located in the Downtown Mixed Use Zoning.