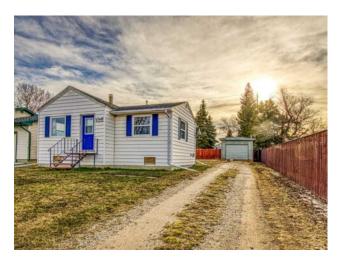

## 1108 1st Avenue West Beaverlodge, Alberta

MLS # A2212993

\$129,500

Division: N/A Residential/House Type: Style: Bungalow Size: 680 sq.ft. Age: 1953 (72 yrs old) **Beds:** Baths: Garage: Single Garage Detached Lot Size: 0.14 Acre Lot Feat: Back Lane, Back Yard, Front Yard, Interior Lot, Landscaped, Lawn, Level, Lov

Inclusions:

n/a

Fantastic little home in a great location. This house has been well cared for over the years and has had many updates. Exterior walls were stripped down from the inside, new insulation, vapor barrier and drywall, windows, sump, shingles all within the last 10 years.. Situated on a large lot close to the new Catholic school and close to hospital, this 1 bedroom, 1 bathroom home is quaint and cozy. This would make a good starter home, a down sizer, or could give a good return as an investment property.