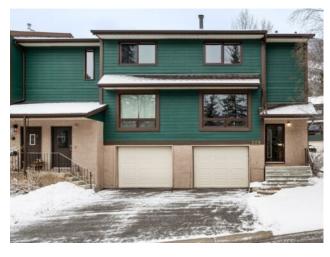

## 229 Kluane Drive Banff, Alberta

MLS # A2213087

\$888,000

NONE Division: Residential/Four Plex Type: Style: 3 Level Split Size: 1,316 sq.ft. Age: 1980 (45 yrs old) **Beds:** Baths: Garage: Driveway, Single Garage Attached Lot Size: Lot Feat: Back Yard, Corner Lot

Features: Bookcases, Ceiling Fan(s), Open Floorplan, Quartz Counters

Inclusions: Murphy Bed

Welcome to this well-maintained and thoughtfully updated 2-bedroom, 2-bathroom townhome located in the heart of Valleyview. Offering comfort, convenience, and a warm sense of home, this property is perfect for first-time buyers, downsizers, or growing families. move-in-ready gem in a sought-after neighborhood! Enjoy the spacious and bright living room, ideal for relaxing or entertaining, along with a versatile rec room on the 2nd level that offers the potential to be converted into a third bedroom, office, or gym. The home also features a single-car garage and a paved driveway with room for two vehicles. With plenty of storage throughout, this home effortlessly blends functionality with charm. Outside the fully fenced backyard is a safe and sunny space for kids and pets to play, with a south-facing orientation that brings in lots of natural light all afternoon.