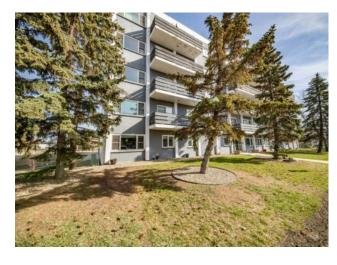

## 501, 10230 106 Avenue Grande Prairie, Alberta

MLS # A2213214

\$129,900

Division: Avondale Type: Residential/High Rise (5+ stories) Style: Apartment-Single Level Unit Size: 860 sq.ft. Age: 1969 (56 yrs old) **Beds:** Baths: Garage: Stall Lot Size: Lot Feat:

RIGHT ACROSS FROM MUSKOSEEPI PARK! Are you searching for the perfect starter condo? Look no further! This top-floor unit offers stunning views and features 2 bedrooms and 1 full bathroom within a spacious 860 sq. ft. layout. Enjoy modern updates, including new vinyl plank flooring, fresh paint, triple-pane windows, and a renovated bathroom. Located at the end of the hallway, this unit promises peace and quiet. Additional highlights include 1 included parking stall, elevator access, complimentary laundry facilities, and a lovely courtyard. Condo fees cover heat, water, sewer, garbage, maintenance, and property management. You'll appreciate the convenient proximity to parks, walking trails, an outdoor swimming pool, and tennis and basketball courts. For added security, the building's doors lock at 8 PM, with fob access for residents. Don't miss out on this fantastic opportunity!