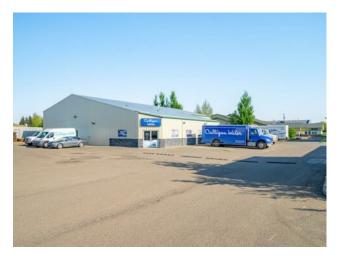

## 2711 50 Avenue Lloydminster, Saskatchewan

MLS # A2213265

\$775,000

Division: Aurora Mixed Use Type: **Bus. Type:** Sale/Lease: For Sale Bldg. Name: -Bus. Name: Size: 7,400 sq.ft. Zoning: C2

**Heating:** Addl. Cost: Floor Furnace, Natural Gas, Radiant Floors: **Based on Year:** Roof: **Utilities:** Metal **Exterior:** Parking: Metal Siding, Wood Frame 0.54 Acre Water: Lot Size: Sewer: Lot Feat: Paved

Inclusions:

N/A

Home of Culligan Water, this 7,400 square foot building sits on +/- 0.54 acres and is conveniently located in a SK side commercial area. It is surrounded by professional services, retail and easy access to other amenities and residential neighbourhoods. Perfectly set up for shipping and receiving, the shop is accessed by way of 1- 10'x8' dock door and 2 – 12'x12' overhead electric doors. The shop also features: 17' ceilings, trench drain, mezzanine (approx. 49'9"x12'6") radiant heat and a 3-piece washroom. The office area features: retail area (32'x23'6"), boardroom, 2 offices, lunch room, 2-piece bathroom and central A/C. There are several paved parking stalls including the ability to add more parking at the back (east side) of the building. Zoned C2 – Highway Corridor Commercial.